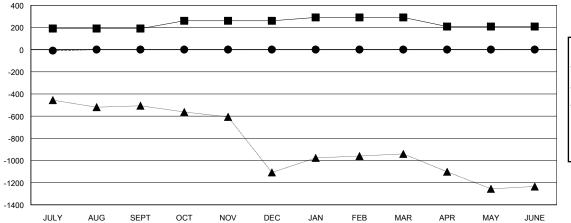

### LOCATION INDIA

**GMT CA** 

| Clubs  RESULTS FOR 2018-2019 |               |           |               | Members               |                           |                         |                                              |
|------------------------------|---------------|-----------|---------------|-----------------------|---------------------------|-------------------------|----------------------------------------------|
|                              |               |           |               | RESULTS FOR 2018-2019 |                           |                         |                                              |
| QUARTER                      | NEW CLUB GOAL | NEW CLUBS | DROPPED CLUBS | QUARTER               | MEMBER GROWTH NET<br>GOAL | MEMBER GROWTH<br>ACTUAL | DROPPED MEMBERS ACTUAL (including transfers) |
| JULY/AUG/SEPT                | 7             | 6         | 1             | JULY/AUG/SEPT         | 190                       | 134                     | 141                                          |
| OCT/NOV/DEC                  | 2             | 0         | 0             | OCT/NOV/DEC           | 70                        | 0                       | 0                                            |
| JAN/FEB/MAR                  | 0             | 0         | 0             | JAN/FEB/MAR           | 30                        | 0                       | 0                                            |
| APR/MAY/JUNE                 | 0             | 0         | 0             | APR/MAY/JUNE          | -82                       | 0                       | 0                                            |

#### GOALS AND ACTUAL MEMBERS CUMULATIVE

| -■- MEMBER GROWTH NET GOAL        |  |
|-----------------------------------|--|
| - ● - MEMBER GROWTH ACTUAL        |  |
| - ▲ - LAST YEAR MEMBERSHIP ACTUAL |  |
|                                   |  |
|                                   |  |
|                                   |  |