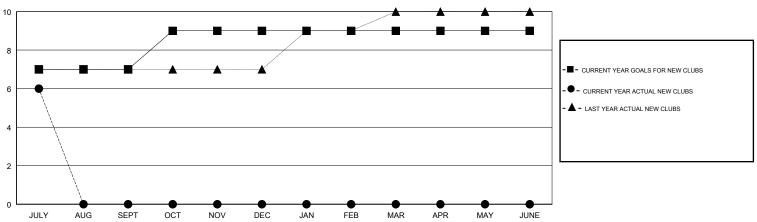

### LOCATION INDIA

**GMT CA** 

| Clubs  RESULTS FOR 2018-2019 |               |           |               | Members               |                           |                         |                                              |
|------------------------------|---------------|-----------|---------------|-----------------------|---------------------------|-------------------------|----------------------------------------------|
|                              |               |           |               | RESULTS FOR 2018-2019 |                           |                         |                                              |
| QUARTER                      | NEW CLUB GOAL | NEW CLUBS | DROPPED CLUBS | QUARTER               | MEMBER GROWTH NET<br>GOAL | MEMBER GROWTH<br>ACTUAL | DROPPED MEMBERS ACTUAL (including transfers) |
| JULY/AUG/SEPT                | 7             | 6         | 1             | JULY/AUG/SEPT         | 190                       | 134                     | 141                                          |
| OCT/NOV/DEC                  | 2             | 0         | 0             | OCT/NOV/DEC           | 70                        | 0                       | 0                                            |
| JAN/FEB/MAR                  | 0             | 0         | 0             | JAN/FEB/MAR           | 30                        | 0                       | 0                                            |
| APR/MAY/JUNE                 | 0             | 0         | 0             | APR/MAY/JUNE          | -82                       | 0                       | 0                                            |

#### GOALS AND ACTUAL NEW CLUBS CUMULATIVE